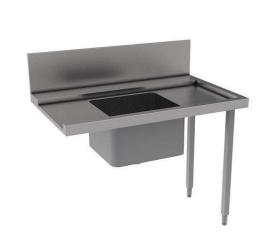

865328 (PTSBHT12R)

Prewash table with 500x400mm bowl and strainer for Hood Type, right>left, 1200mm

#### Item No.

For hood type dishwashers. Constructed in 304 AISI stainless steel with backsplash mm250h. N. 2 square 40x40mm tubular legs on height-adjustable feet. Bowl size mm500x400x250h with drain hole and strainer. Basket direction: from right to left.

## Construction

- Stainless steel feet 50 mm adjustable in height to ensure that tables drain back into the dishwasher.
- 700x500x300mm bowl available upon request.
- Included splashback to prevent water spatter.
- Deep anti-drip profiles completely folded with lower edge for safe and easy cleaning.
- All surfaces smooth with polished finish.
- 40x40 mm square tubular legs in AISI 304 stainless steel.
- Constructed entirely in 304 AISI stainless steel.