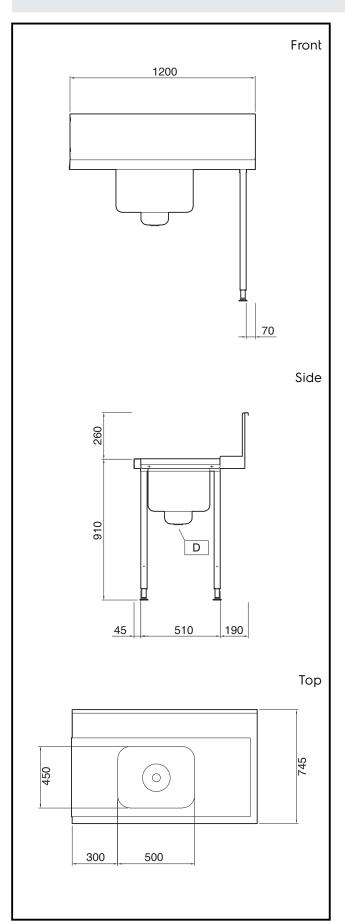

## **Key Information:**

External dimensions, Width:

865328 (PTSBHT12R) 1200 mm

External dimensions,

745 mm Depth:

External dimensions,

Height: 1170 mm Net weight: 10 kg

Splashback Dimensions,

300 mm Height:

**Basin dimensions:** 500x400x300h